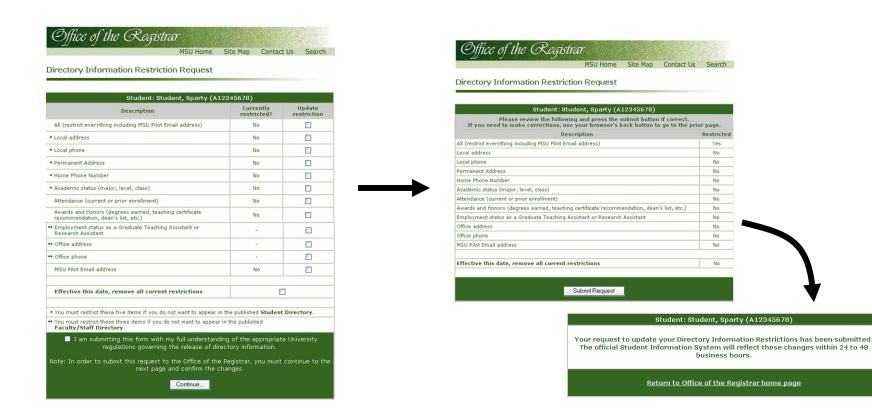

## Directory Information Restriction Request

- Students can view current directory restrictions and submit update request 24/7
- 1,300 out of 45,000 students have a restriction
- > 500+ since form was put on the web in late 2002