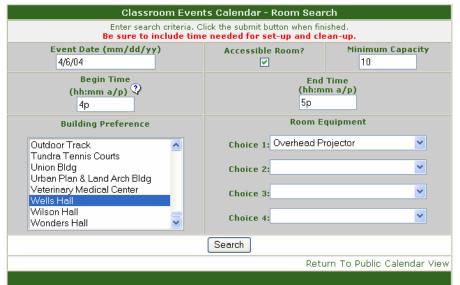

#### **Forms Menu**

|                                             | t below by clicking on the form name<br>the system now |
|---------------------------------------------|--------------------------------------------------------|
| If you need access to a form, please o      | ontact your <u>college security administrator</u>      |
| Administrative Action Forms                 |                                                        |
| AOP Seat Reserves                           |                                                        |
| AOP Seat Reserves Approval                  |                                                        |
| CEU Course System                           |                                                        |
| CEU Course System - Associate Dean Approv   | al                                                     |
| Class Overrides Request                     |                                                        |
| Course Scheduling Work Copy                 |                                                        |
| Degree Deficiencies                         |                                                        |
| Degree Deficiencies - Associate Dean Approv | al                                                     |
| Degree Deficiencies - Graduate              |                                                        |
| Degree Deficiencies - Graduate - Approval   |                                                        |
| Enrollment Changes                          |                                                        |
| Enrollment Changes Approval                 |                                                        |
| Event Scheduling                            |                                                        |
| IAR Request by PID                          |                                                        |
| Individual Repeat Exception                 |                                                        |
| Instructor Systems                          |                                                        |
| Reinstatement                               |                                                        |
| Request for Classroom Space                 |                                                        |
| Request for RNR Override                    |                                                        |
| Request for Schedule Change                 |                                                        |
| Request for Schedule Change Approval        |                                                        |
| RO Web Forms Security Administration        |                                                        |
| Student Information Generator/Data Request  | s                                                      |
| Withdrawal                                  |                                                        |
|                                             | Enter the Web Forms Archiv                             |
|                                             | Pid Searc                                              |
|                                             | Questions/Comments regarding the RO Web Form           |