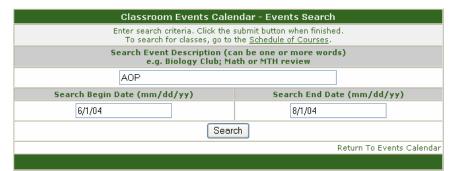

#### **Forms Menu**

|                                             | t below by clicking on the form name<br>the system now |
|---------------------------------------------|--------------------------------------------------------|
| If you need access to a form, please o      | ontact your <u>college security administrator</u>      |
| Administrative Action Forms                 |                                                        |
| AOP Seat Reserves                           |                                                        |
| AOP Seat Reserves Approval                  |                                                        |
| CEU Course System                           |                                                        |
| CEU Course System - Associate Dean Approv   | al                                                     |
| Class Overrides Request                     |                                                        |
| Course Scheduling Work Copy                 |                                                        |
| Degree Deficiencies                         |                                                        |
| Degree Deficiencies - Associate Dean Approv | al                                                     |
| Degree Deficiencies - Graduate              |                                                        |
| Degree Deficiencies - Graduate - Approval   |                                                        |
| Enrollment Changes                          |                                                        |
| Enrollment Changes Approval                 |                                                        |
| Event Scheduling                            |                                                        |
| IAR Request by PID                          |                                                        |
| Individual Repeat Exception                 |                                                        |
| Instructor Systems                          |                                                        |
| Reinstatement                               |                                                        |
| Request for Classroom Space                 |                                                        |
| Request for RNR Override                    |                                                        |
| Request for Schedule Change                 |                                                        |
| Request for Schedule Change Approval        |                                                        |
| RO Web Forms Security Administration        |                                                        |
| Student Information Generator/Data Request  | s                                                      |
| Withdrawal                                  |                                                        |
|                                             | Enter the Web Forms Archiv                             |
|                                             | Pid Searc                                              |
|                                             | Questions/Comments regarding the RO Web Form           |