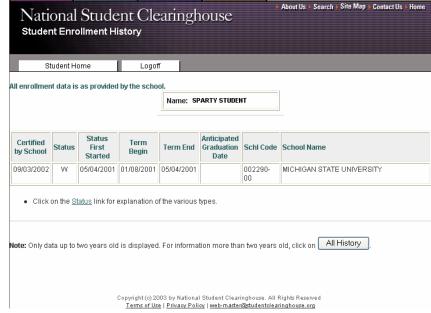

## **Enrollment Verification**

- ➤ Students print enrollment verifications through the National Student Clearinghouse
- ➤ Secure login on RO site, passed to secure Clearinghouse site
- ➤ 1,400 self-verifications in 2003
- ➤ 8,400 clearinghouse verifications in last 12 months

## **Enrollment Self-Verification**