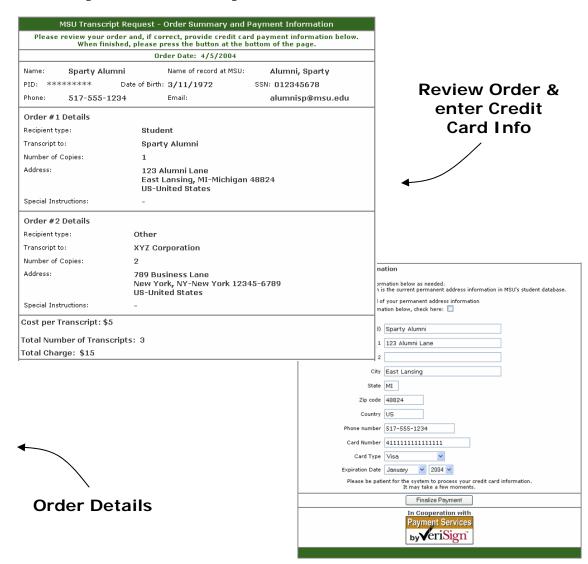

## Transcript Requests

MSU Registrar Transcripts Michigan State University Registrars Office East Lansing, MI 48824 Phone: (517) 355-3300

Phone2:

FAX: (517) 353-1935

FAX2:

Please print and retain this information for your records. Thank you for your order.

Order ID: reg803369 Date: 4/05/2004 9:47:48 AM

| Billed | Sparty Alumni<br>123 Alumni Lane<br>East Lansing, MI 48824<br>US |  |  |  |  |  |
|--------|------------------------------------------------------------------|--|--|--|--|--|
|--------|------------------------------------------------------------------|--|--|--|--|--|

| Qty. | Part No.   | Description | Unit Price   | Total Price |
|------|------------|-------------|--------------|-------------|
| 3    | Transcript | Transcript  | \$5.00       | \$15.00     |
|      |            |             | Shipping via | \$0.00      |
|      |            |             | Tax          | \$0.00      |
|      |            |             | Total        | \$15.00     |

This charge will appear on your credit card statement as "Michigan State University."