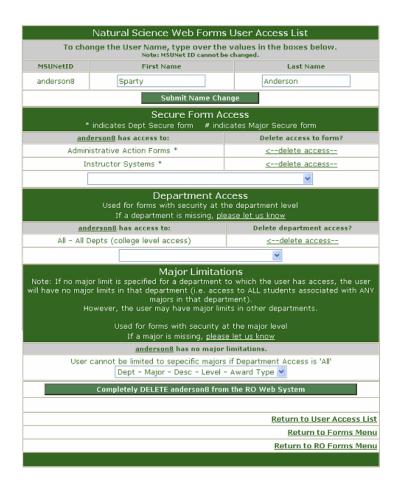

## RO Web Security Administration

- College Security Administrators have the capability to set access
- Easy web interface
- Clearly conveys user access
- College and Department-level security
  - NEW! Major-level security
- > "Primary" Status
- Security Aliases for Forms
- > Logs to track security changes
- Resides on RO SQL server changes take immediate effect
- Access "follows" users throughout web site in session variables

## RO Web Security Administration

- ➤ 880 registered users
- > 57 Forms (systems)
- ➤ 30 Major Units
- ≥ 200+ departments
- > 3,500+ user-form access records
- > 900 user-department access records
- > 2,000+ hits to security system in last year

## RO Web Security Administration

| Number | Date                | Remarks                                                    |  |
|--------|---------------------|------------------------------------------------------------|--|
| 682    | 4/5/2004 3:56:19 PM | schuett1-Added form 88 to apple112 in Natural Science      |  |
| 681    | 4/5/2004 3:56:17 PM | schuett1-Removed form 99 from apple112 in Natural Science  |  |
| 680    | 4/5/2004 3:56:12 PM | schuett1-Removed form 22 from apple112 in Natural Science  |  |
| 679    | 4/5/2004 3:56:00 PM | schuett1-Added form 99 to bakert in Natural Science        |  |
| 678    | 4/5/2004 3:55:57 PM | schuett1-Added 574 dent limit to bakert in Natural Science |  |