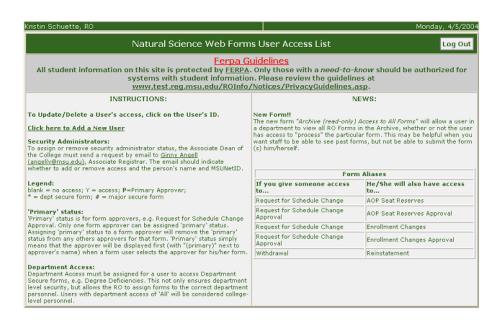

## RO Web Security Administration

- College Security Administrators have the capability to set access
- Easy web interface
- Clearly conveys user access
- College and Department-level security
  - NEW! Major-level security
- > "Primary" Status
- Security Aliases for Forms
- > Logs to track security changes
- Resides on RO SQL server changes take immediate effect
- Access "follows" users throughout web site in session variables

## RO Web Security Administration

- ➤ 880 registered users
- > 57 Forms (systems)
- ➤ 30 Major Units
- ≥ 200+ departments
- > 3,500+ user-form access records
- > 900 user-department access records
- > 2,000+ hits to security system in last year