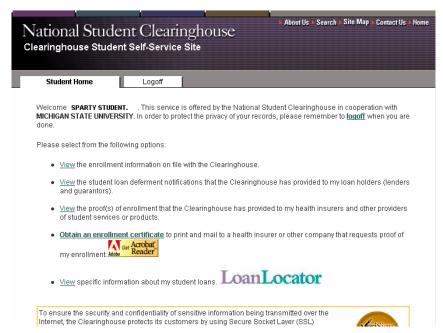

## **Enrollment Verification**

- ➤ Students print enrollment verifications through the National Student Clearinghouse
- ➤ Secure login on RO site, passed to secure Clearinghouse site
- ➤ 1,400 self-verifications in 2003
- ➤ 8,400 clearinghouse verifications in last 12 months

## **Enrollment Self-Verification**