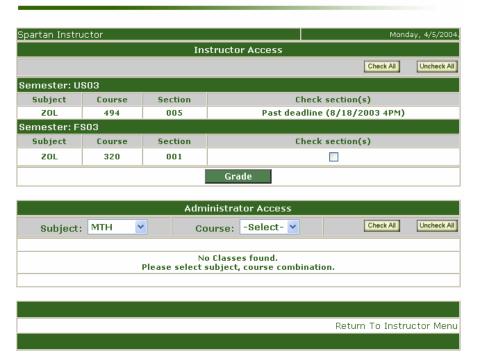

| Welcome to the RO                                                                         | Instructor Systems Menu                                                                                      | Log Out                            |
|-------------------------------------------------------------------------------------------|--------------------------------------------------------------------------------------------------------------|------------------------------------|
| Spartan Instructor                                                                        | Mo                                                                                                           | nday, 4/5/2004                     |
|                                                                                           | TRUCTOR ACCESS as an instructor for the following:                                                           |                                    |
| FS03: ZOL 320-001; ZOL 320-002; ZOL 320-00                                                | •                                                                                                            | 5: ZOL 320-007                     |
|                                                                                           | w access for all terms                                                                                       | , 202 020 007                      |
| <u></u>                                                                                   | - decess 10. di telins                                                                                       |                                    |
|                                                                                           | rect, please contact the department offering t                                                               | he course.                         |
| ADMI                                                                                      | NISTRATOR ACCESS                                                                                             |                                    |
| You have access to                                                                        | ation college is: Natural Science<br>the following departments: 574 920<br>e access to enter grades.         |                                    |
| If you are an administrator and need acces                                                | ss to this system contact your <u>college securit</u>                                                        | administrator.                     |
| This information is released to you in c<br>and Privacy Act (FERPA). You are solely<br>of | compliance with the <u>Federal Family Edu</u><br>responsible for the maintenance of the<br>said information. | cational Rights<br>confidentiality |
| Instructor System                                                                         | s minimum browser requirements                                                                               |                                    |
| Frequently Asked Questions                                                                |                                                                                                              |                                    |
| Instructions for Online Grades                                                            |                                                                                                              |                                    |
| Instructions for Grade Upload                                                             |                                                                                                              |                                    |
| ·                                                                                         |                                                                                                              |                                    |
| Academic Progress Report Forms - Instr                                                    | uctors Only                                                                                                  |                                    |
| Academic Progress Report Results - Sup                                                    | port Staff Only                                                                                              |                                    |
| Academic Progress Report Status & Arch                                                    | hive                                                                                                         |                                    |
| Olera Links and Guarded Olera Links                                                       |                                                                                                              |                                    |
| Class Lists and Graded Class Lists Class Lists with Student Images                        |                                                                                                              |                                    |
| Email Students in a Class                                                                 |                                                                                                              |                                    |
|                                                                                           |                                                                                                              |                                    |
| Spring 2004                                                                               | Grade Reporting Schedule                                                                                     |                                    |
|                                                                                           | O SUBMIT THEIR GRADES WITHIN 72 HO<br>HE FINAL EXAMINATION.                                                  | URS                                |
| Grade Reporting Form                                                                      |                                                                                                              |                                    |
| Grade Upload                                                                              |                                                                                                              |                                    |
| Grade Submission Summary - Administra                                                     | tors Only                                                                                                    |                                    |
| Grade Reporting Form Archive                                                              |                                                                                                              |                                    |
| Agreement for Completion of (I)Incomple                                                   | ete (pdf form)                                                                                               |                                    |
|                                                                                           | Oue                                                                                                          | tions/Comment                      |
|                                                                                           | Department Administr                                                                                         |                                    |
|                                                                                           | <u>'</u>                                                                                                     | line Forms Men                     |