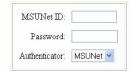

#### **Electronic Signatures**

The RO Web Forms are secure and confidential. In order to access the RO Web Forms, you need to enter your MSUNet ID (Pilot e-mail ID) and password in the boxes below. Your MSUNet ID is all the characters before the "@" of your Pilot e-mail address.