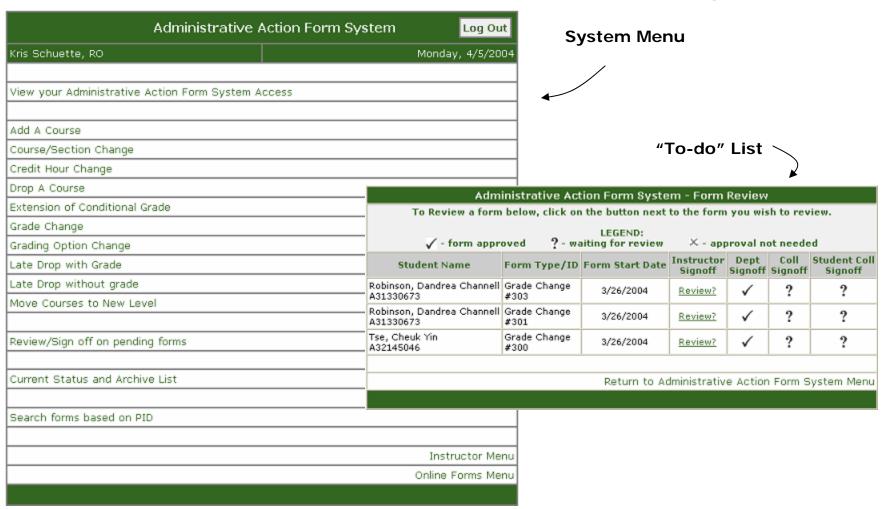

## RO Web Security Administration

- College Security Administrators have the capability to set access
- Easy web interface
- Clearly conveys user access
- College and Department-level security
  - NEW! Major-level security
- > "Primary" Status
- Security Aliases for Forms
- > Logs to track security changes
- Resides on RO SQL server changes take immediate effect
- Access "follows" users throughout web site in session variables

## RO Web Security Administration

- ➤ 880 registered users
- > 57 Forms (systems)
- ➤ 30 Major Units
- ≥ 200+ departments
- > 3,500+ user-form access records
- > 900 user-department access records
- > 2,000+ hits to security system in last year

# RO Web Security Administration

#### **Forms Menu**

|                                             | t below by clicking on the form name<br>the system now |
|---------------------------------------------|--------------------------------------------------------|
| If you need access to a form, please o      | ontact your <u>college security administrator</u>      |
| Administrative Action Forms                 |                                                        |
| AOP Seat Reserves                           |                                                        |
| AOP Seat Reserves Approval                  |                                                        |
| CEU Course System                           |                                                        |
| CEU Course System - Associate Dean Approv   | al                                                     |
| Class Overrides Request                     |                                                        |
| Course Scheduling Work Copy                 |                                                        |
| Degree Deficiencies                         |                                                        |
| Degree Deficiencies - Associate Dean Approv | al                                                     |
| Degree Deficiencies - Graduate              |                                                        |
| Degree Deficiencies - Graduate - Approval   |                                                        |
| Enrollment Changes                          |                                                        |
| Enrollment Changes Approval                 |                                                        |
| Event Scheduling                            |                                                        |
| IAR Request by PID                          |                                                        |
| Individual Repeat Exception                 |                                                        |
| Instructor Systems                          |                                                        |
| Reinstatement                               |                                                        |
| Request for Classroom Space                 |                                                        |
| Request for RNR Override                    |                                                        |
| Request for Schedule Change                 |                                                        |
| Request for Schedule Change Approval        |                                                        |
| RO Web Forms Security Administration        |                                                        |
| Student Information Generator/Data Request  | s                                                      |
| Withdrawal                                  |                                                        |
|                                             | Enter the Web Forms Archiv                             |
|                                             | Pid Searc                                              |
|                                             | Questions/Comments regarding the RO Web Form           |