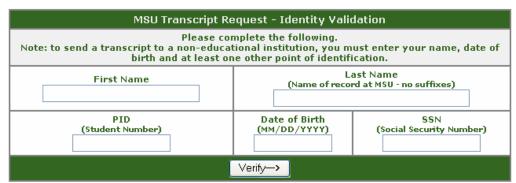

## Transcript Requests

- Electronic Signature
  - MSUNetID & password
  - Name, Birth Date, Student Number and/or SSN
- Check for holds direct to office with hold and stop order
- ➤ Additional benefit: sends updated address information to Change of Address System
- VB Macro uploads data to SIS (128 orders loaded in 7 minutes)
- > Over 30,000 web orders in 2003

#### **Electronic Signatures**

The RO Web Forms are secure and confidential. In order to access the RO Web Forms, you need to enter your MSUNet ID (Pilot e-mail ID) and password in the boxes below. Your MSUNet ID is all the characters before the "@" of your Pilot e-mail address.