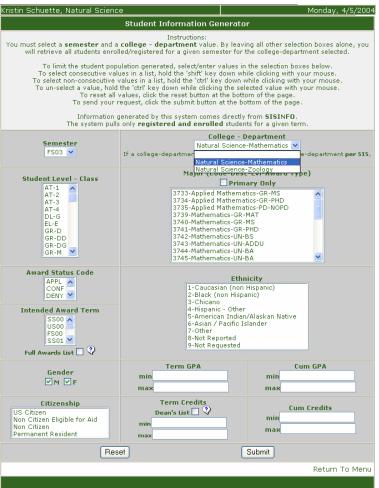

## Student Information Generator

- Query Builder builds basic queries for academic staff - those with working knowledge of SIS, but lack query writing skills
- Student Report displays internal "transcript" for a student
- One big SQL statement sent to SISINFO with many "if...then..." and "case" clauses
- > User's security settings limit query populations
- Large amounts of data displayed quickly very little formatting
- Basic table format allows easy print and cut/paste to other programs
- Email capabilities
- > 10,000+ queries run in 2003

# Student Information Generator Report Criteria Monday, 4/5/2004 Student Information Generator Ouery Builder Instructions: