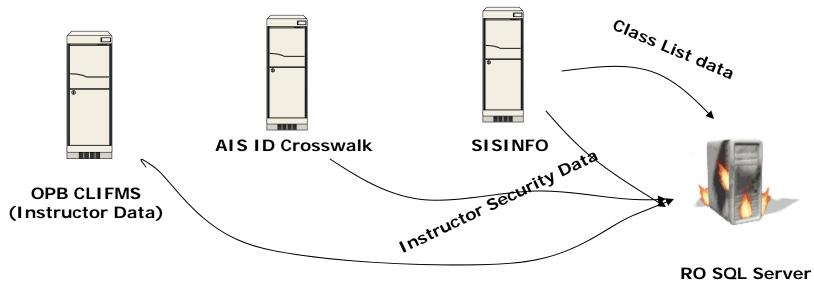

# Instructor Security

- Office of Planning and Budgets (OPB): Course Load, Instruction, Funding and Modeling System (CLIFMS)
  - Departments do not have to enter Instructor information more than once
  - OPB gets better data by having more "buy-in"
- Administrative Information Services (AIS): SSN-MSUNetID crosswalk
- Faculty and GA's identified on section-by-section basis
- Access "follows" users throughout web site in session variables
- Security updated daily, along with Class Lists from SISINFO