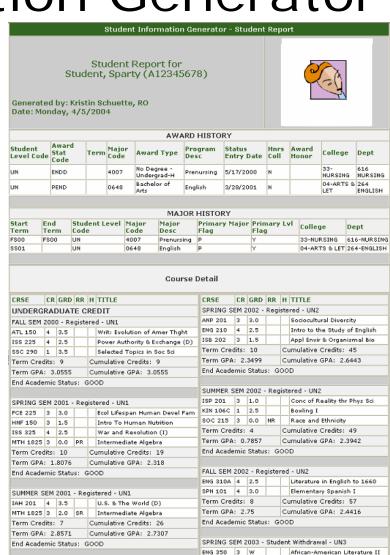

|
|             | Send Email                                                                                                                                                                                                     |
|             | Return To Menu                                                                                                                                                                                                 |
|             |                                                                                                                                                                                                                |



## Student Information Generator

# Student Report







# Instructor Security

- Office of Planning and Budgets (OPB): Course Load, Instruction, Funding and Modeling System (CLIFMS)
  - Departments do not have to enter Instructor information more than once
  - OPB gets better data by having more "buy-in"
- Administrative Information Services (AIS): SSN-MSUNetID crosswalk
- Faculty and GA's identified on section-by-section basis
- Access "follows" users throughout web site in session variables
- Security updated daily, along with Class Lists from SISINFO





| Welcome to the RO                                                                         | Instructor Systems Menu                                                                                      | Log Out                            |
|--------------------------------------------