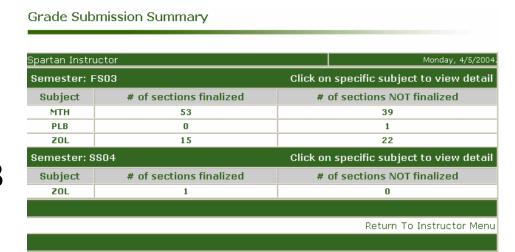

rs and allow you the opportunity t<br>correct any problems before final submission. |           |              |                    |                         |          |          |          |          |     |                                     |         |                                                                      |                                                 |



"Grades Received" Message

**Email Confirmation** 



- Pilot in Fall 2002 and full implementation in Spring 2003
  - Both administrators and instructors have found the system to be quick and simple
  - Fall 2003
    - 7,000 Classes (replacing 15,000 bubble sheets)
    - 800 Uploaded
    - 2,000+ "Saved for Later"



- Grade Submission Summary for Administrators
  - 3000+ Hits in 2003

No more lost bubble sheets!







## Administrative Action Form System





## Administrative Action Form System





- Calendar View, Event Search, Building List available to public
- Room Images from OPB
- Request for room limited to users with valid MSUNetID and password
- > 85,000 hits in 2003





### **Event Search**



| Event Date  | Time         | Location | Event Description     | Calendar<br>View |
|-------------|--------------|----------|-----------------------|------------------|
| 6/1/2004    | 7:00p-9:00p  | WH B104  | AOP Training          | ♥                |
| 6/15/2004   | 7:00a-12n    | EPP 116  | Business-Freshman AOP | ♥                |
| 6/16/2004   | 7:00a-12n    | EPP 116  | Business-Freshman AOP | <b>♂</b>         |
| 6/17/2004   | 7:00a-12n    | EPP 116  | Business-Freshman AOP | <b>♂</b>