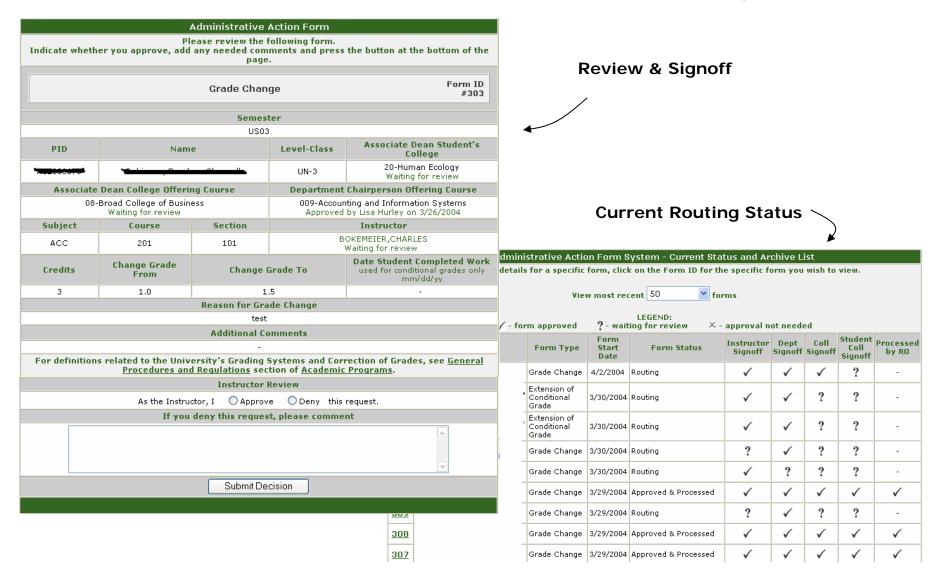

## RO Web Security Administration

- College Security Administrators have the capability to set access
- Easy web interface
- Clearly conveys user access
- College and Department-level security
  - NEW! Major-level security
- > "Primary" Status
- Security Aliases for Forms
- > Logs to track security changes
- Resides on RO SQL server changes take immediate effect
- Access "follows" users throughout web site in session variables

## RO Web Security Administration

- ➤ 880 registered users
- > 57 Forms (systems)
- ➤ 30 Major Units
- ≥ 200+ departments
- > 3,500+ user-form access records
- > 900 user-department access records
- > 2,000+ hits to security system in last year