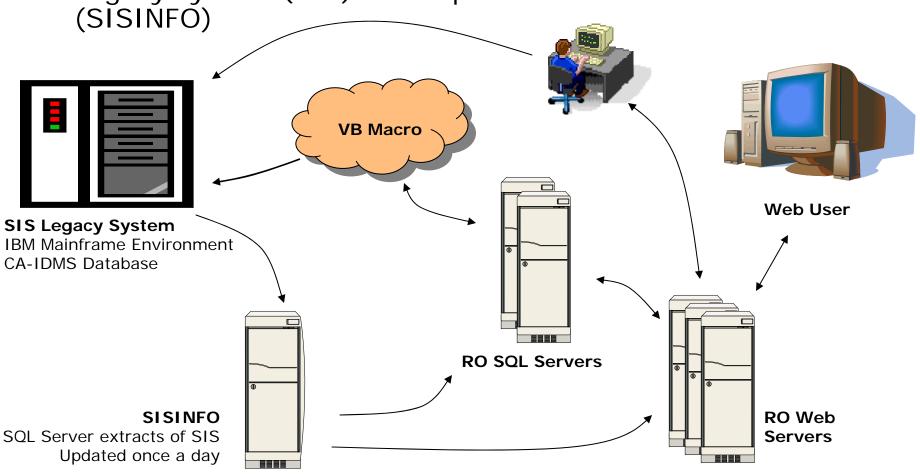

## The Environment

> 3 web programmers (all three hired in last 4 years)

> Legacy system (SIS) with sql server extracts available 24/7

## WWW.REG.MSU.EDU

## Transcript Requests

- Electronic Signature
  - MSUNetID & password
  - Name, Birth Date, Student Number and/or SSN
- Check for holds direct to office with hold and stop order
- ➤ Additional benefit: sends updated address information to Change of Address System
- VB Macro uploads data to SIS (128 orders loaded in 7 minutes)
- > Over 30,000 web orders in 2003

## Student Information Generator

- Query Builder builds basic queries for academic staff - those with working knowledge of SIS, but lack query writing skills
- Student Report displays internal "transcript" for a student
- One big SQL statement sent to SISINFO with many "if...then..." and "case" clauses
- > User's security settings limit query populations
- Large amounts of data displayed quickly very little formatting
- Basic table format allows easy print and cut/paste to other programs
- Email capabilities
- > 10,000+ queries run in 2003