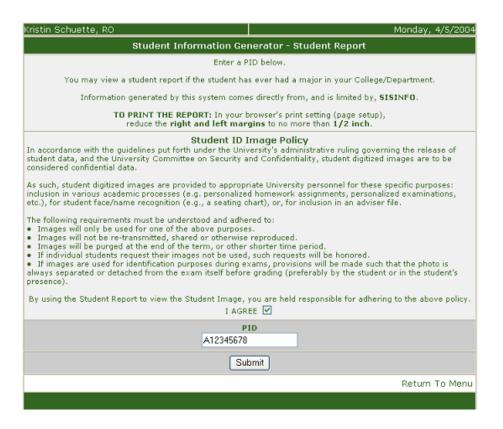

## Student Information Generator

- Query Builder builds basic queries for academic staff - those with working knowledge of SIS, but lack query writing skills
- Student Report displays internal "transcript" for a student
- One big SQL statement sent to SISINFO with many "if...then..." and "case" clauses
- > User's security settings limit query populations
- Large amounts of data displayed quickly very little formatting
- Basic table format allows easy print and cut/paste to other programs
- Email capabilities
- > 10,000+ queries run in 2003