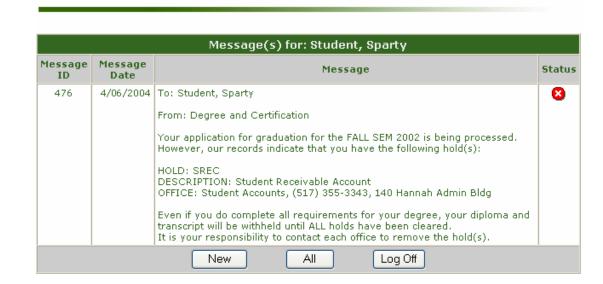

# Confidential Message Center

- Students can read confidential messages from the RO on a secure site
- Captures "date read"
- Reminder sent for unread messages
- Messages loaded programmatically from other RO Systems: Degree Holds, Withdrawal, Degree Denial

Confidential Message Center

2,200 messagesin 2003